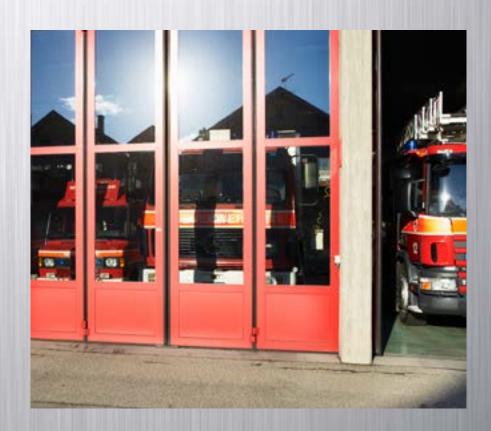

### **IDEAL FOR**

- FIRE HALLS
- EMERGENCY MEDICAL SERVICES (EMS)
- LIGHT RAIL VEHICLES (LRV)
- TRANSIT FACILITIES

- SALLY PORTS
- SECURITY GATES
- PARKING GARAGE GATES
  - ... AND MANY MORE APPLICATIONS!