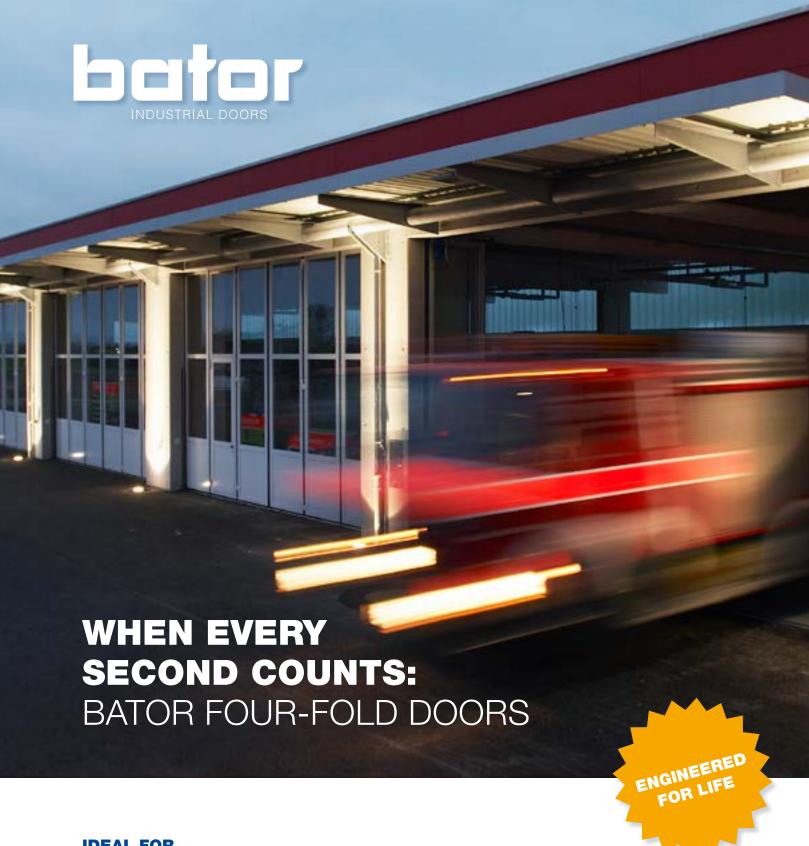

### **IDEAL FOR**

- FIRE HALLS
- EMERGENCY MEDICAL SERVICES (EMS)
- LIGHT RAIL VEHICLES (LRV)
- TRANSIT FACILITIES

- SALLY PORTS
- SECURITY GATES
- PARKING GARAGE GATES
  - ... AND MANY MORE APPLICATIONS!

### SPEED

BATOR Four-Fold Door Systems open and close twice as fast as conventional sectionals or rolling doors.

### **PERFORMANCE**

BATOR's attention to detail in our sections, insulation, glass and hardware come together in a Four-Fold Door solution that is second to none. The ability to disengage and re-engage from floor level, at any point, is a critical advantage available only on BATOR Four-Fold Door Systems.