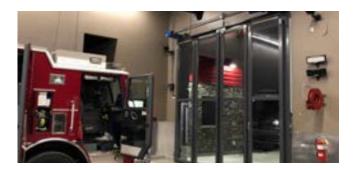

### **INTERIOR**

Interior Mounted BATOR FOUR-FOLD doors are much less invasive than traditional sectional doors.

#### **EXTERIOR**

When space is a problem, Exterior Mount is the solution.

PERFECT FOR THE RETRO-FIT MARKET!