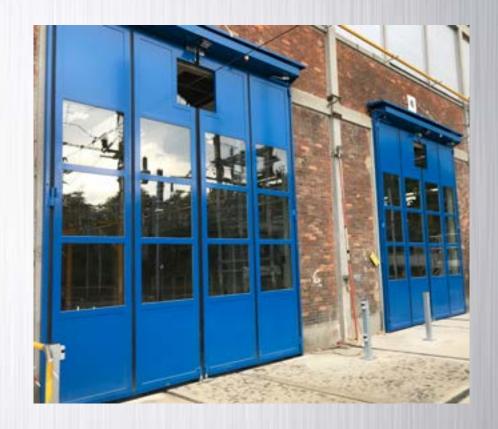

### **IDEAL FOR**

- FIRE HALLS
- EMERGENCY MEDICAL SERVICES (EMS)
- LIGHT RAIL VEHICLES (LRV)
- TRANSIT FACILITIES

- SALLY PORTS
- SECURITY GATES
- PARKING GARAGE GATES
  - ... AND MANY MORE APPLICATIONS!

### **INTERIOR**

Interior Mounted BATOR FOUR-FOLD doors are much less invasive than traditional sectional doors.

#### **EXTERIOR**

When space is a problem, Exterior Mount is the solution.

PERFECT FOR THE RETRO-FIT MARKET!