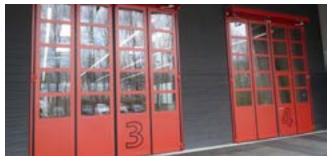

## BENEFITS OF CHOOSING A BATOR FOUR-FOLD DOOR SYSTEM

### SPEED

BATOR Four-Fold Door Systems open and close twice as fast as conventional sectionals or rolling doors.

### **DURABILITY**

BATOR Four-Fold Door Systems are highly engineered and designed to operate for well over 1Million cycles.

### **PERFORMANCE**

BATOR's attention to detail in our sections, insulation, glass and hardware come together in a Four-Fold Door solution that is second to none. The ability to disengage and re-engage from floor level, at any point, is a critical advantage available only on BATOR Four-Fold Door Systems.

### **SAFETY**

BATOR Four-Fold Door Systems have been designed to minimize pinch hazards, providing you, not only the highest performing four-fold solution, but the safest, aswell.

### **FASTEST INSTALLATION**

With pre-installed glass, hinges and operating system, the BATOR Four-Fold Door Systems are the fastest and easiest four-fold doors to install available anywhere today. Simply put, nothing comes close.